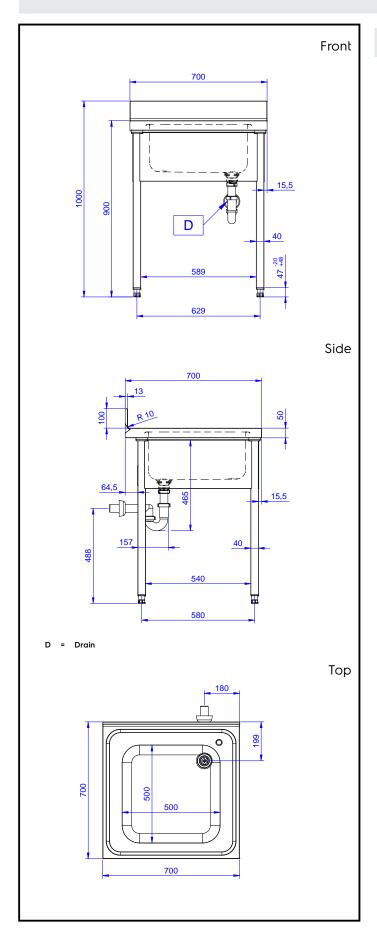

## **Key Information:**

External dimensions, Width:

132894 (SL07N) 700 mm
External dimensions, Depth: 700 mm
External dimensions, Height: 900 mm
Upstand Dimensions, Height: 13 mm
Upstand Dimensions, Radius: R=10
Bowls number 1

**Bowl dimensions** 500x500xH250

Net weight: 20 kg

Eco Preparation 700 mm Sink with 1 Bowl